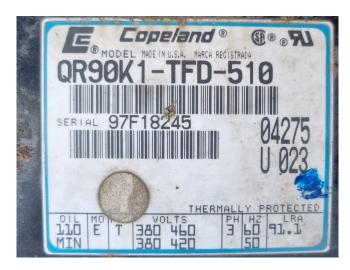

## Copeland QR90K1-TFD-510

### **Specifications**

| Copeland               |
|------------------------|
| QR90K1-TFD-510         |
| Freon                  |
| 30,2                   |
| 17,9                   |
| 15,4                   |
| 11,9                   |
| 7,1                    |
| 30,9                   |
| Capacity based on the  |
| use of Freon type: R22 |
| 73                     |
| 490x350x430 mm         |
| (LxWxH)                |
| 1                      |
|                        |

#### **Used Copeland QR90K1-TFD-510**

Used Copeland QR90K1-TFD-510 hermetic reciprocating compressors on Freon.

\*Why choose for HOSBV? Were not only the largest used refrigeration specialist in Europe, but also, we deliver all equipment solely if it has passed our extensive test. Warranty and industrial cleaning are included in your purchase. \*If requested we are happy to arrange your shipment.